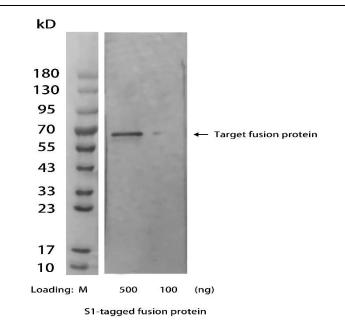

Note: Ningyang Biotech can offer this product according to your requirement, including product size, buffer components, etc.

**Figure 1**. Detection of S1 tag in recombinant fusion protein were analyzed by Western blot using Rabbit Anti S1 Tag Antibody, pAb (NingyangBiotech,Cat.NA0063, at 1 µg/mL concentration).

The signal was developed with Goat Anti-Rabbit IgG(H&L)[HRP], pAb(NingyangBiotech Cat.NA0030).

For research use only. Not intended for human and animal therapeutic or diagnostic use.