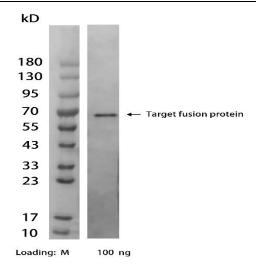

Note: Ningyang Biotech can offer this product according to your requirement, including product size, buffer components, etc.

Protein C tagged fusion protein

**Figure 1**. Detection of Protein C tag in recombinant fusion protein were analyzed by Western blot using Rabbit Anti Protein C Tag Antibody, pAb (NingyangBiotech,Cat.NA0058, at 1  $\mu$ g/mL concentration).

The signal was developed with Goat Anti-Rabbit IgG(H&L)[HRP], pAb(NingyangBiotech Cat.NA0030).

For research use only. Not intended for human and animal therapeutic or diagnostic use.