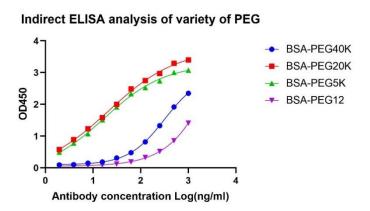

## Examples

**Figure 1** The test results show that the PEG Antibody could detect PEG with different molecular weights. Secondary antibody used at 1/25000.HRP conjugated Goat Anti-Mouse IgG.

**Figure 2**. Detection of PEGylated antibody by Western blot using Mouse Anti PEG Antibody, mAb (NingyangBiotech,Cat.NA0087, at 0.2 μg/mL concentration).