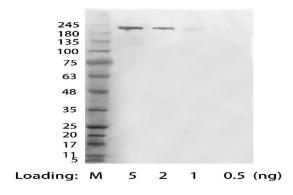

## Examples

**Figure 1** The test results show that the PEG Antibody could detect PEG with different molecular weights. Secondary antibody used at 1/25000.HRP conjugated Goat Anti-Mouse IgG.

**Figure 2**. Detection of PEGylated antibody by Western blot using Mouse Anti PEG Antibody, mAb (NingyangBiotech,Cat.NA0087, at 0.2 μg/mL concentration).

The signal was developed with Goat Anti-Mouse IgG(H&L)[HRP], pAb(NingyangBiotech Cat.NA0035).

For research use only. Not intended for human and animal therapeutic or diagnostic use.