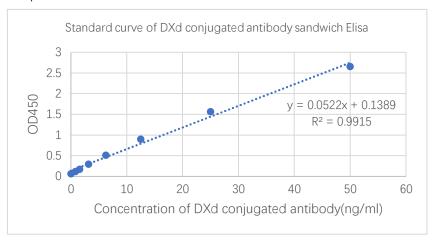

## Examples

The DXd conjugated Trastuzumab Sandwich ELISA assay is developed by using Mouse Anti DXd Antibody, mAb (Cat:NA0101) and Mouse Anti-Human IgG Antibody[HRP], mAb as the capture and detection antibodies. The samples tested in this assay were DXd conjugated Trastuzumab.