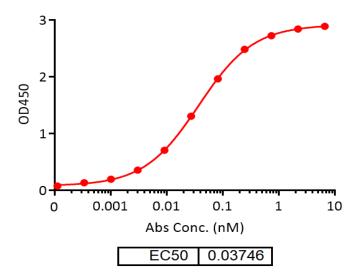

Mouse Anti DXd Antibody, mAb (Cat:NA0101) binds with BSA-DXd conjugate.

Coating antigen: BSA-DXd conjugate, 0.1 µg/ml

Mouse Anti DXd Antibody, mAb (Cat:NA0101) dilution start from 1000 ng/ml.

For research use only. Not intended for human and animal therapeutic or diagnostic use.